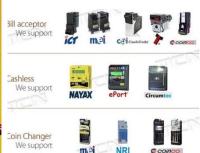

### **LOCAL SUPPORT**

Including unlimited over-the-phone/video support

SINEO PUSE PUSE

**Payment Systems** 

Coin, note/bill, credit/debit card, mobile, ID card, NFC card, RS232 etc.

Heating System

Energy efficient, heat sink heating: +5 to +92 °C (adjustable) and LED lighting