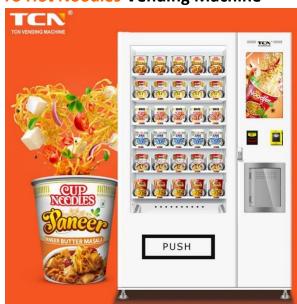

# HOT WATER & TOUCH SCREEN SERIES Dry Cup To Hot Noodles Vending Machine Revolution

VisualVend@ Digi & TM
Enabled 2 GO
Technologies

#### **FEATURES**

- 22-inch touch screen user friendly machine interface for easy programming, changing settings, pricing and advertising
- · Reliable coil dispensing system
- Easy spiral adjustment without having to remove the tray – simply pull and twist
- Accepts latest in cashless payment and telemetry system brands and products incl PayPass™, payWave™, Android/Google Pay™, Apple Pay™ etc.
- Built-in water boiler dispensing hoy water in real-time
- Self fault-diagnostics for easy maintenance
- Digital price labels allowing easy price adjustments
- Standard MDB & DEX protocol interface
- Modular design easy removal of faulty parts for timely maintenance or repairs
- 90-degree space saver design with 45-degree tilting trays for easy and fast refilling

# TCN-S800-10C(H22) TOUCH SCREEN & HOT WATER DISPENSER Large (5)

1,273 x 795 X1,945

235/265

30

120 to 150

Size (number of standard products wide)
Outside Dimensions (w x d x h) mm
Net Weight/Ship Weight (kg)