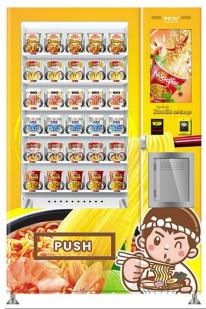

# HOT WATER & TOUCH SCREEN SERIES Dry Cup To Hot Noodles Vending Machine Revolution

VisualVend@ Digi & TM
Enabled 2 GO
Technologies

#### **FEATURES**

- 22-inch touch screen user friendly machine interface for easy programming, changing settings, pricing and advertising
- · Reliable coil dispensing system
- Easy spiral adjustment without having to remove the tray – simply pull and twist
- Accepts latest in cashless payment and telemetry system brands and products incl PayPass™, payWave™, Android/Google Pay™, Apple Pay™ etc.
- Built-in water boiler dispensing hoy water in real-time
- Self fault-diagnostics for easy maintenance
- Digital price labels allowing easy price adjustments
- Standard MDB & DEX protocol interface
- Modular design easy removal of faulty parts for timely maintenance or repairs
- 90-degree space saver design with 45-degree tilting trays for easy and fast refilling

# TCN-S800-10C(H22) TOUCH SCREEN & HOT WATER DISPENSER Large (5)

1,273 x 795 X1,945

235/265

30

120 to 150

Size (number of standard products wide)
Outside Dimensions (w x d x h) mm
Net Weight/Ship Weight (kg)